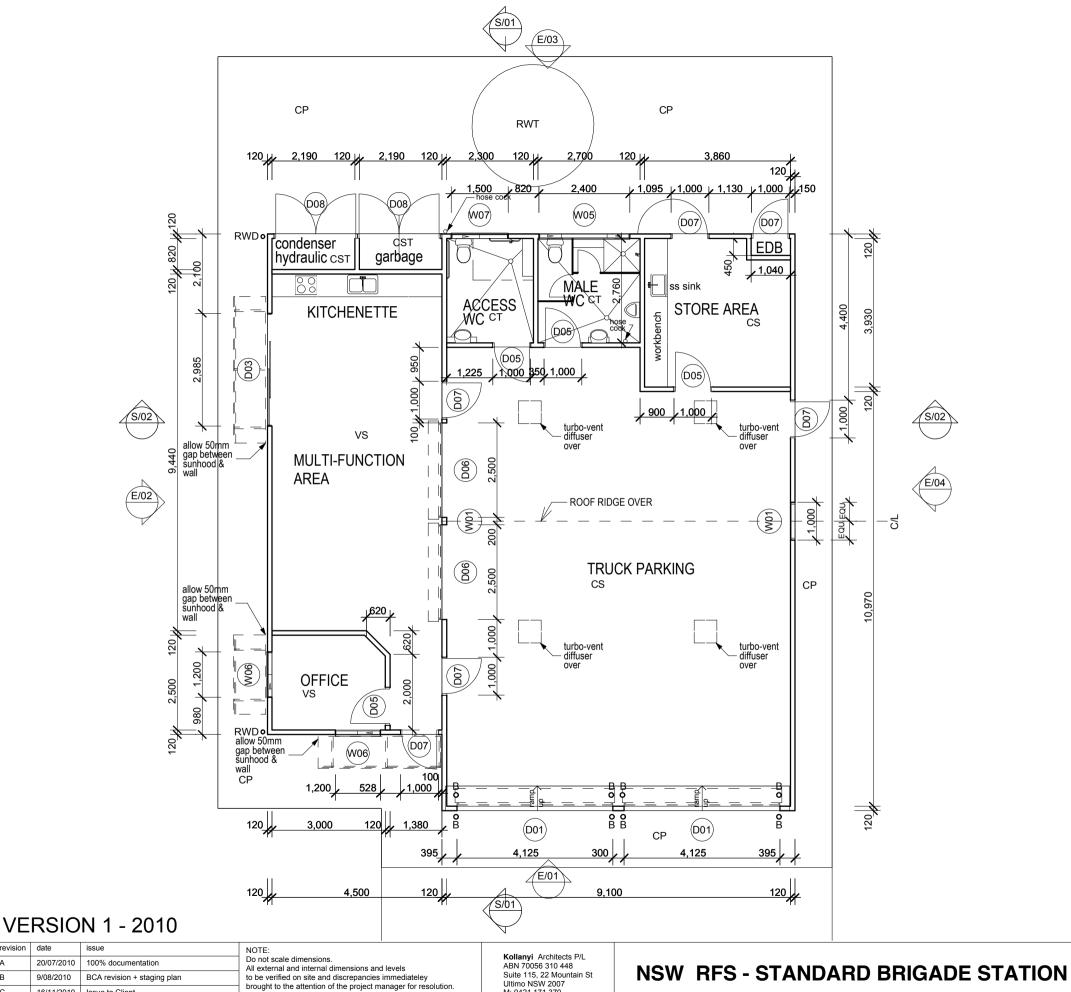

## LEGEND:

BOLLARD

CONCRETE PAVING

CONCRETE FLOOR - SEALED FINISH CS CONCRETE FLOOR - STEEL TROWEL FINISH CST

**CERAMIC TILING** 

PB PLASTERBOARD LINING RSM SHEET METAL ROOF

WSM SHEET METAL WALL CLADDING

RRC RIDGE CAPPING

RWD RAIN WATER DOWNPIPE RWG RAIN WATER GUTTER RWT RAINWATER TANK

SH SUN HOOD TURBO VENT

TV RESILIENT SHEET FLOORING VS

VΒ VILLABOARD LINING

1:100 @ A3

The Principal's approval is required for contractor's detailed stuctural and civil engineering design and construction documents prior to the commencement of any construction.

|              | drawing title | dwg no |
|--------------|---------------|--------|
| 3            | FLOOR PLAN    | CAT.2  |
| '/ <b>'/</b> |               |        |